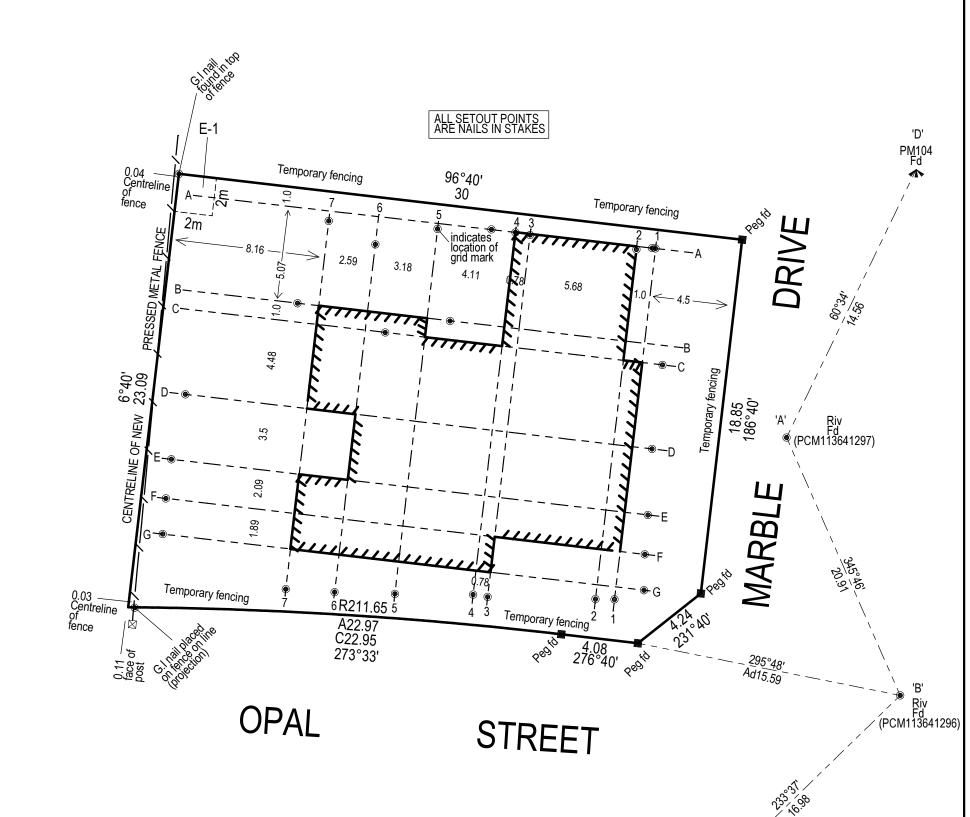

## RECORD OF HAVING RE-ESTABLISHED A CADASTRAL BOUNDARY

Surveying (Cadastral Surveys) Regulations 2015 - Schedule 4, Regulations 16

MGA94 ZONE55

| LOCATION OF LAND<br>PROPERTY ADDRESS: 53 MARBLE DRIVE, MELTON SOUTH, VICTORIA,3338<br>PARISH: KOROROIT<br>TOWNSHIP: - | NOTATIONS<br>Datum (including previous survey references):<br>A-B-C-D vide PS701076H<br>Note that title is to scale and occupation, radiations and marks are exaggerated for diagramic purposes. |
|-----------------------------------------------------------------------------------------------------------------------|--------------------------------------------------------------------------------------------------------------------------------------------------------------------------------------------------|
| SECTION: C<br>CROWN ALLOTMENT: 10&11(PARTS)<br>CROWN PORTION: -<br>LAST PLAN REFERENCE: LOT 518 ON PS701076H          | MGA94 Co-ordinates:<br>E: 287 402<br>N: 5 823 309<br>Zone 55<br>EASEMENT DETAILS:<br>E-1: SEWERAGE EASEMENT                                                                                      |
| TITLE REFERENCE: Vol.11580 Fol.491                                                                                    |                                                                                                                                                                                                  |