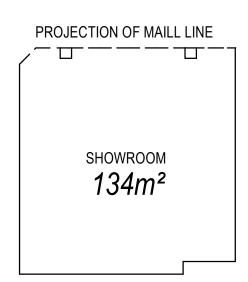

GROUND FLOOR

| NOTATIONS                                                                                                                                                                                                                                                                 | Gross Lettable Area Plan                                           | SHEET 1 OF 1 SHEETS                                                                                                                        |
|---------------------------------------------------------------------------------------------------------------------------------------------------------------------------------------------------------------------------------------------------------------------------|--------------------------------------------------------------------|--------------------------------------------------------------------------------------------------------------------------------------------|
|                                                                                                                                                                                                                                                                           | BLOCK PARTY<br>MARKET SQUARE                                       | SCALE ORIGINAL  LILLI J SCALE SHEET 2 0 2 4 6 8 10  LENGTHS ARE IN METRES 1:250 A3                                                         |
| CERTIFICATION BY SURVEYOR                                                                                                                                                                                                                                                 | HEIGHT DATUM: None                                                 | 1                                                                                                                                          |
| I, BENJAMIN C COUCH of 10A WAVERLEY AVENUE IVANHOE VIC 3079 certify that this plan has been prepared from a survey made under my direction and supervision to represent the Gross Lettable Area as per the Property Council of Australia guidelines onsite on 27-04-2016. | COORDINATE DATUM: None  TITLE REF:                                 | melbourne<br>LAND SURVEYORS                                                                                                                |
| Licensed Surveyor Date:                                                                                                                                                                                                                                                   | LAST PLAN REF: LOT 1 ON PS432733U  Surveyors Ref. 0472 Version: 01 | GEELONG - MELBOURNE - BALLARAT<br>PO BOX 435 IVANHOE VIC 3079<br>MOBILE 0412722261 FAX (03) 8612 4998<br>WWW.MELBOURNELANDSURVEYORS.COM.AU |