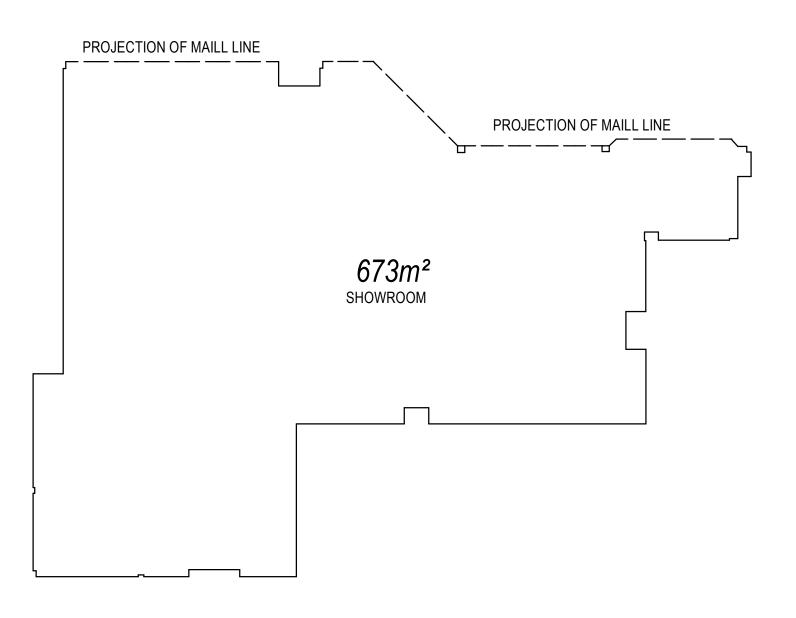

## FIRST FLOOR

| NOTATIONS                                                                                                                                                                                                                                                                 | Gross Lettable Area Plan                                           | SHEET 1 OF 1 SHEETS                                                                                                                        |
|---------------------------------------------------------------------------------------------------------------------------------------------------------------------------------------------------------------------------------------------------------------------------|--------------------------------------------------------------------|--------------------------------------------------------------------------------------------------------------------------------------------|
|                                                                                                                                                                                                                                                                           | CENTRELINK & SOCKS GALORE<br>MARKET SQUARE                         | SCALE ORIGINAL  LILLI J SCALE SHEET 2 0 2 4 6 8 10  LENGTHS ARE IN METRES 1:250 A3                                                         |
| CERTIFICATION BY SURVEYOR                                                                                                                                                                                                                                                 | HEIGHT DATUM: None                                                 |                                                                                                                                            |
| I, BENJAMIN C COUCH of 10A WAVERLEY AVENUE IVANHOE VIC 3079 certify that this plan has been prepared from a survey made under my direction and supervision to represent the Gross Lettable Area as per the Property Council of Australia guidelines onsite on 27-04-2016. | COORDINATE DATUM: None  TITLE REF:                                 | melbourne<br>LAND SURVEYORS                                                                                                                |
| Licensed Surveyor Date:                                                                                                                                                                                                                                                   | LAST PLAN REF: LOT 1 ON PS432733U  Surveyors Ref. 0472 Version: 01 | GEELONG - MELBOURNE - BALLARAT<br>PO BOX 435 IVANHOE VIC 3079<br>MOBILE 0412722261 FAX (03) 8612 4998<br>WWW.MELBOURNELANDSURVEYORS.COM.AU |