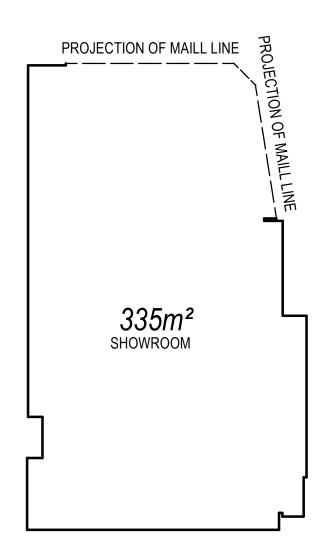

GROUND FLOOR

| NOTATIONS                                                                                                                                                                                                                                                                 | Gross Lettable Area Plan                                           | SHEET 1 OF 1 SHEETS                                                                                                                        |
|---------------------------------------------------------------------------------------------------------------------------------------------------------------------------------------------------------------------------------------------------------------------------|--------------------------------------------------------------------|--------------------------------------------------------------------------------------------------------------------------------------------|
|                                                                                                                                                                                                                                                                           | BLOCK PARTY<br>MARKET SQUARE                                       | SCALE ORIGINAL  LILLI J SCALE SHEET 2 0 2 4 6 8 10  LENGTHS ARE IN METRES 1:250 A3                                                         |
| CERTIFICATION BY SURVEYOR                                                                                                                                                                                                                                                 | HEIGHT DATUM: None                                                 | 1                                                                                                                                          |
| I, BENJAMIN C COUCH of 10A WAVERLEY AVENUE IVANHOE VIC 3079 certify that this plan has been prepared from a survey made under my direction and supervision to represent the Gross Lettable Area as per the Property Council of Australia guidelines onsite on 27-04-2016. | COORDINATE DATUM: None  TITLE REF:                                 | melbourne<br>LAND SURVEYORS                                                                                                                |
| Licensed Surveyor Date:                                                                                                                                                                                                                                                   | LAST PLAN REF: LOT 1 ON PS432733U  Surveyors Ref. 0472 Version: 01 | GEELONG - MELBOURNE - BALLARAT<br>PO BOX 435 IVANHOE VIC 3079<br>MOBILE 0412722261 FAX (03) 8612 4998<br>WWW.MELBOURNELANDSURVEYORS.COM.AU |