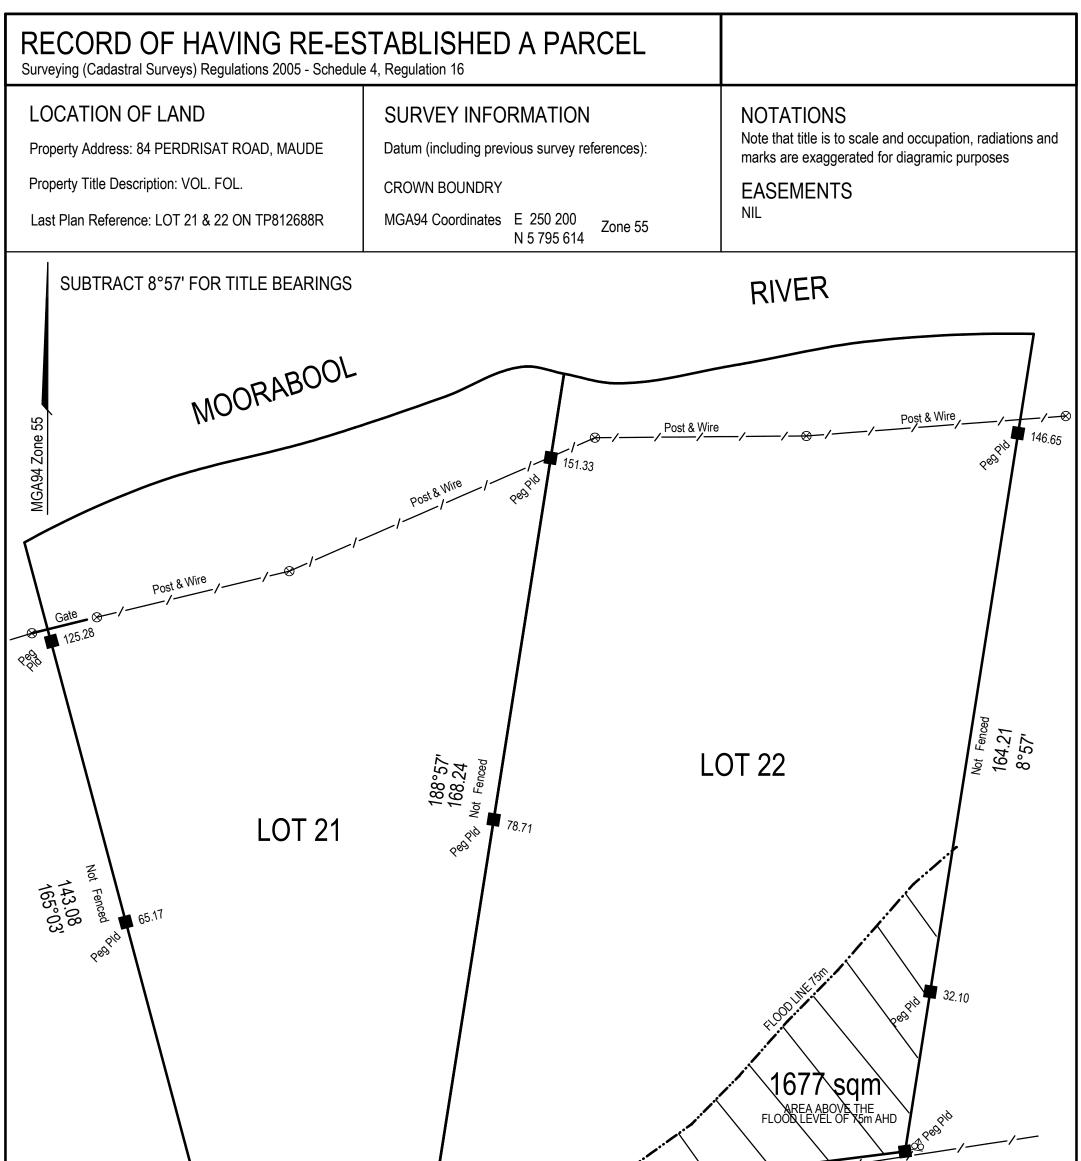

| <u>A Post &amp; Wire</u><br><u>-1</u><br><u>-1</u><br><u>-1</u><br><u>-1</u><br><u>-1</u><br><u>-1</u><br><u>-1</u><br><u>-1</u>                                                                                                                                                                                                                                                                                                                                                                                                                                                                                                                                                                                                                                                                                                                                                                                                                                                                                                                                                                                                                                                                                                                                                                                                                                                                                                                                                                                                                                                                                                                                                                                                                                                                                                                                                                                                                                                                                                                                                                                               | Peestre<br>Deestre<br>Poet & Wire<br>94.58<br>82°47'<br>ROAD                                                                               |
|--------------------------------------------------------------------------------------------------------------------------------------------------------------------------------------------------------------------------------------------------------------------------------------------------------------------------------------------------------------------------------------------------------------------------------------------------------------------------------------------------------------------------------------------------------------------------------------------------------------------------------------------------------------------------------------------------------------------------------------------------------------------------------------------------------------------------------------------------------------------------------------------------------------------------------------------------------------------------------------------------------------------------------------------------------------------------------------------------------------------------------------------------------------------------------------------------------------------------------------------------------------------------------------------------------------------------------------------------------------------------------------------------------------------------------------------------------------------------------------------------------------------------------------------------------------------------------------------------------------------------------------------------------------------------------------------------------------------------------------------------------------------------------------------------------------------------------------------------------------------------------------------------------------------------------------------------------------------------------------------------------------------------------------------------------------------------------------------------------------------------------|--------------------------------------------------------------------------------------------------------------------------------------------|
| CERTIFICATION BY SURVEYOR                                                                                                                                                                                                                                                                                                                                                                                                                                                                                                                                                                                                                                                                                                                                                                                                                                                                                                                                                                                                                                                                                                                                                                                                                                                                                                                                                                                                                                                                                                                                                                                                                                                                                                                                                                                                                                                                                                                                                                                                                                                                                                      |                                                                                                                                            |
| I, BENJAMIN C COUCH of 25 CLIFTON STREET CLIFTON SPRINGS VIC 3222 certify that this plan has been prepared from a survey made under my directions and supervision in accordance with the Surveying Act 2004 and completed on 2012 the solution the survey in the surveying act 2004 and completed beam derived by the solution of the solution | SCALE   Luntuul I I I   7.5 0 7.5 15 22.5 30 37.5   LENGTHS ARE IN METRES LAND SURVEYORS                                                   |
| certify that this plan has been prepared from a survey made under my directions<br>and supervision in accordance with the Surveying Act 2004 and completed on<br>24-9-2013 that this plan is accurate and correctly represents the adopted boundaries<br>and the survey accuracy accords with that required for LEVEL land as defined in<br>regulation 7(2) of the Surveying (Cadastral Surveys) Regulations 2005.                                                                                                                                                                                                                                                                                                                                                                                                                                                                                                                                                                                                                                                                                                                                                                                                                                                                                                                                                                                                                                                                                                                                                                                                                                                                                                                                                                                                                                                                                                                                                                                                                                                                                                             | SHEET 1 OF 1 SHEETS SCALE<br>1:750 GEELONG - MELBOURNE - BALLARAT                                                                          |
| DIGITALLY SIGNED<br>Licensed Surveyor Surveying Act 2004                                                                                                                                                                                                                                                                                                                                                                                                                                                                                                                                                                                                                                                                                                                                                                                                                                                                                                                                                                                                                                                                                                                                                                                                                                                                                                                                                                                                                                                                                                                                                                                                                                                                                                                                                                                                                                                                                                                                                                                                                                                                       | GEELONG - MELBOURNE - BALLARAT<br>PO BOX 435 IVANHOE VIC 3079<br>MOBILE 0412722261 FAX (03) 8612 4998<br>WWW.MELBOURNELANDSURVEYORS.COM.AU |